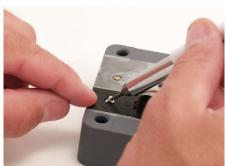

## Replacing the Ribbon Cable on the X-09/X-10™

Disassemble and remove the lock body from the container or door.

Turn the lock over so the cables and plastic tube retainer are visable.

Insert the T-6 Torx Bit, supplied with the X-09/X-10 Service Tool, into the tool and remove the screw holding the tube retainer on to the lock case.

Note: The Ground Contact will probably be stuck to the Tube Retainer with grease, please be aware of this and make sure it is in place when reinstalling the tube retainer. The cable plug should now be visable.

**Note:** The X-10 plastic tube retainer is shorter and is located in a different spot. If using an X-10 ribbon cable assembly kit, make sure to use the plastic tube retainer that's on the X-09.

Remove the cable plug and damaged cables and discard.