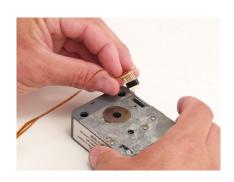

Seat the tube retainer properly, making sure it's tab is inserted into the lock case. Don't forget to install the ground contact as well. Keep the cables pulled tight as you are seating the tube retainer so that none of the excess cable is caught under the tube retainer as it is being seated into place.