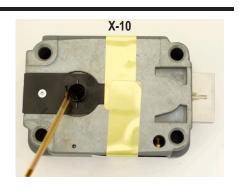

**Note:** The X-10 plastic tube retainer is shorter and is located in a different spot. If using an X-10 ribbon cable assembly kit, make sure to use the plastic tube retainer that's on the X-09.

Remove the cable plug and damaged cables and discard.