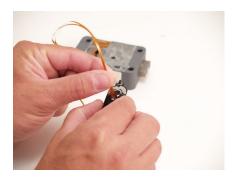

## Replacing the Ribbon Cable on the X-09/X-10™

Disassemble and remove the lock body from the container or door.

Turn the lock over so the cables and plastic tube retainer are visable.

Insert the T-6 Torx Bit, supplied with the X-09/X-10 Service Tool, into the tool and remove the screw holding the tube retainer on to the lock case.

Note: The Ground Contact will probably be stuck to the Tube Retainer with grease, please be aware of this and make sure it is in place when reinstalling the tube retainer. The cable plug should now be visable.