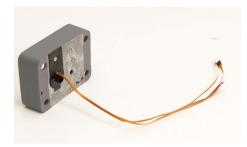

The cables should look like the photo when installed properly. Hold the tube retainer in place, insert and tighten the screw holding the tube retainer.

Replacement of Ribbon Cable Complete.

Re-install the X-09/X-10 lock and check for proper operation.