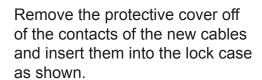

**Note:** The X-10 plastic tube retainer is shorter and is located in a different spot. If using an X-10 ribbon cable assembly kit, make sure to use the plastic tube retainer that's on the X-09.

Remove the cable plug and damaged cables and discard.