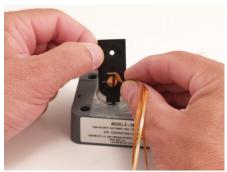

**Note:** The X-10 plastic tube retainer is shorter and is located in a different spot. If using an X-10 ribbon cable assembly kit, make sure to use the plastic tube retainer that's on the X-09.

Remove the cable plug and damaged cables and discard.

Feed the cables through the slot in the tube retainer making sure the cables are nor crimped or damaged. Make sure the tube retainer is oriented correctly so that it will seat flush against the lock case.