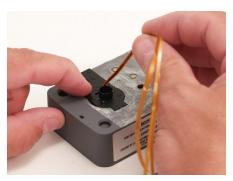

The cables should look like the photo when installed properly. Hold the tube retainer in place, insert and tighten the screw holding the tube retainer.

Replacement of Ribbon Cable Complete.

Re-install the X-09/X-10 lock and check for proper operation.