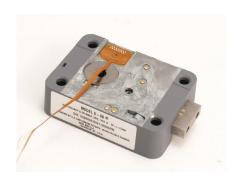

The cables should look like the photo when installed properly. Hold the tube retainer in place, insert and tighten the screw holding the tube retainer.

Replacement of Ribbon Cable Complete.

Re-install the X-09/X-10 lock and check for proper operation.