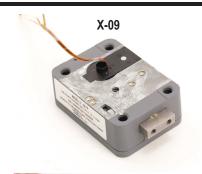

## Replacing the Ribbon Cable on the X-09/X-10™

Disassemble and remove the lock body from the container or door.

Turn the lock over so the cables and plastic tube retainer are visable.

Insert the T-6 Torx Bit, supplied with the X-09/X-10 Service Tool, into the tool and remove the screw holding the tube retainer on to the lock case.