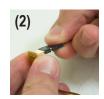

The cables should look like the photo when installed properly. Hold the tube retainer in place, insert and tighten the screw holding the tube retainer.

Replacement of Ribbon Cable Complete.

Re-install the X-09/X-10 lock and check for proper operation.