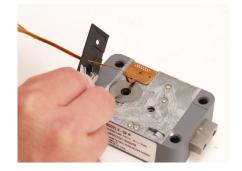

Note: The Ground Contact will probably be stuck to the Tube Retainer with grease, please be aware of this and make sure it is in place when reinstalling the tube retainer. The cable plug should now be visable.