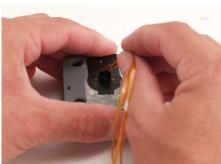

Seat the tube retainer properly, making sure it's tab is inserted into the lock case. Don't forget to install the ground contact as well. Keep the cables pulled tight as you are seating the tube retainer so that none of the excess cable is caught under the tube retainer as it is being seated into place.